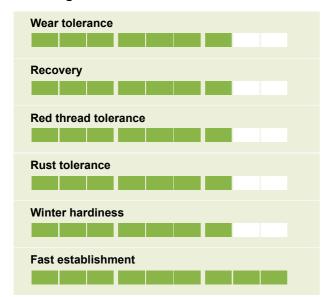

#### **J 4Turf 50**





#### **Ratings**



# • 25% Fabian [Tetraploid Perennial Ryegrass]

No. 1 rated 4turf etraploid ryegrass for significantly improved wear tolerance, shoot density and recovery

STRI Rating 5.9

## • 25% Tetrastar [Tetraploid Perennial Ryegrass]

A recent addition to the 4turf family, demonstrates even denser and finer leaves without compromising stress tolerance

STRI Rating 5.5

### • 25% Gildara [Perennial Ryegrass]

Combining best in class genetic turf colour with outstanding wear tolerance, shoot density, recovery and disease resistance including Brown Patch

STRI Rating 7.7

## • 25% Columbine [Perennial

ityegiassj

For excellent colour and disease resistance STRI Rating 7.4



treated, maximises seedling

development